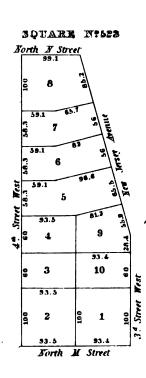

| 8 5 |     |          | 100 |                      | 9       | 9      |      |
| Kest           | 54.7                      | <b>6</b> | 202 | L   |     |          |     | 3.                   | 10      | 54.7   | West |
| 1" Street Nest | 54.8                      | 5        |     |     | ı   |          |     | 11                   | 54.8    | Street |      |
| 4              | 54.7                      | 93.<br>4 | s   |     |     |          |     | 4 <del>)</del><br>12 | 34.9    | 34     |      |
|                | 90                        | 3        |     | 100 | 2   | <b>;</b> | 100 |                      | 1       | 0      |      |
|                | L                         | No.      | rt  | _   | S4. |          | St  | re                   | 68<br>A |        |      |







• • . , -







• •



|   |     |   |   | • |
|---|-----|---|---|---|
|   |     |   |   |   |
|   |     |   |   |   |
|   |     |   |   |   |
| , |     |   |   |   |
|   |     |   |   |   |
|   | •   |   |   |   |
| • |     |   |   |   |
| • |     |   |   |   |
|   |     |   |   |   |
|   |     |   |   |   |
|   |     | • |   |   |
|   | ,   |   |   |   |
|   |     |   |   |   |
|   |     |   | • |   |
|   |     |   |   |   |
|   |     |   |   |   |
|   |     |   |   |   |
|   |     |   |   |   |
|   |     |   |   |   |
|   |     |   |   |   |
|   |     |   | , |   |
|   |     |   |   |   |
|   |     |   |   |   |
|   |     |   |   |   |
|   |     |   |   |   |
|   |     |   |   |   |
| • | -   |   |   |   |
|   |     |   |   |   |
|   |     | 1 |   |   |
|   | •   |   |   |   |
|   |